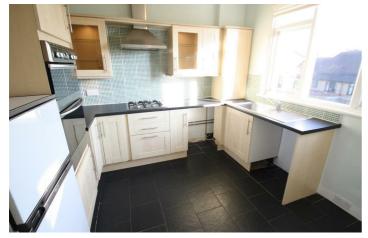

## **Description**

Available to let is this charming first floor flat located in Leigh on Sea. It consists of its OWN PRIVATE ENTRANCE, with side access to the rear garden. A large lounge with bay window and FEATURE FIREPLACE. Modern fitted kitchen with integrated hob and oven. 3 piece bathroom suite with shower over bath. TWO DOUBLE bedrooms. PRIVATE REAR GARDEN. Gas central